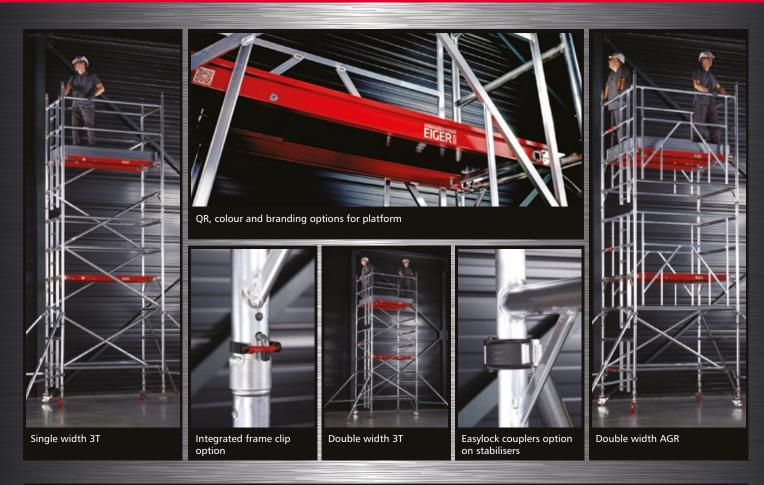

## EIGER® TOVER

EIGER500 is a high quality access tower, re-designed, re-engineered and tested in accordance with the latest standards.

- 3T and Advanced Guardrail options
- Single and Double Width options
- Easy to use and assemble
- Lightweight and strong
- ▶ Working heights up to 14m
- QR coded
- Branding options
- Upgrade options